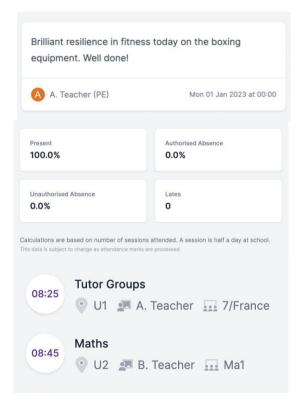

Dear Parents/Carers,

You may recall a few weeks ago we shared the exciting news regarding the Outwood Portal.

This letter is a polite reminder of how to access vital information relating to your child through the Outwood Portal. Through the Outwood Parent Portal you can access information relating to Praise, Attendance, Timetables and Consequences. A recent upgrade to the Consequences section means that you can now see any sanctions that have been scheduled for your child, which I am sure you will agree is incredibly useful.

## What's available?

## Praise

All of the praise comments given by teachers.

### Attendance

An overview of your child's attendance.

#### Student timetable

Your child's timetable, including subject, teacher and classroom.