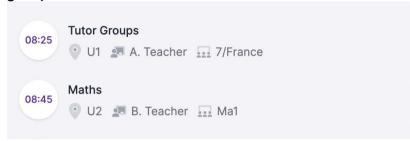

# Student timetable

Your child's timetable, including subject, teacher and classroom.