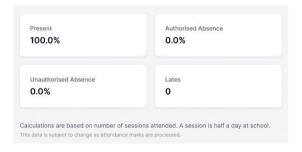

il address, please get in touch with the Academy to update your contact details.

Yours faithfully,

Steve Godfrey Vice Principal

# Getting started



Visit **portal.outwood.com** or scan the QR code.

#### To sign in:

- I. Enter your email address
- 2. Check your inbox for a special "magic link"
- 3. Tap on the link to sign-in!

The magic links usually arrive very quickly, but can take a few moments at busy times. If one does not arrive after a few minutes, please check your spam folder in the first instance.

### What's available?

#### **Praising Stars reports**

An online version of your child's Praising Stars reports, including all their previous reports.



#### **Praise**

All of the praise comments given by teachers.

#### **Attendance**

An overview of your child's attendance.



#### Consequences

An overview of any sanctions issued.

# Student timetable

Your child's timetable, including subject, teacher and classroom.